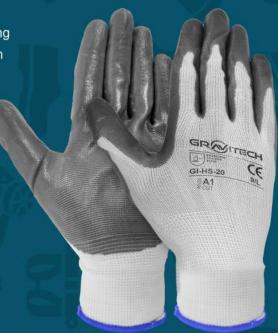

GRAVITECH HIGH PERFORMANCE NITRILE COATED CUT LEVEL 'A' GLOVE Reference No: (GI-HS-20)

## Discover:-

Gravitech cut-resistant gloves offer cost-effective protection against cuts, tears, punctures and abrasions. The long-lasting NITRILE coating on the palm provides great grip, while the comfortable liner features no irritating seams so you can concentrate on the task at hand.

## **Features**

- Economical safety gloves
- Nitrile coating on the palms is hard-wearing and long-lasting
- Seamless glass fibre HPPE liner for comfort and protection
- Mid-level resistance to cuts
- Excellent resistance to abrasions, tears and punctures
- Secure grip in oily, wet and dry conditions
- Knitted cuffs ensure close fit around the wrists
- Backs are uncoated for breathability
- Available in all sizes