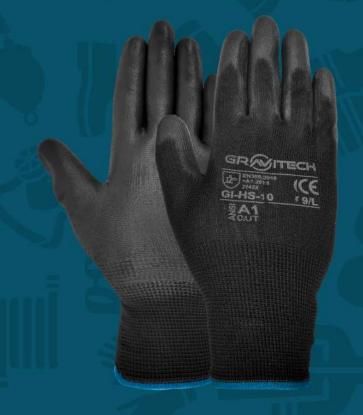

## **Description:**

Gravitech GI-HS-10 can be used in various applications of the industry.

Our CLOSE-FIT technology gives proper grip and fitting to its user.

Special treated PU coating on palm provides dexterity and accuracy in work.

## Features:

- Polyurethane Palm Coated
- Textured coating gives extra grip
- Elasticated long knitted cu ffkeeps the glove on well and makes it easy to get on and off
- Silicone free
- Available in all sizes