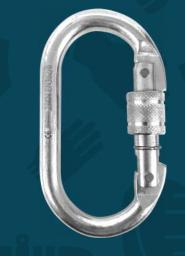

GRAVITECH OFFERS HIGH PERFORMANCE STEEL SCREW LOCKING KARABINER (GI-SK-01)

## **Description:**

Karabiners for fall protection meet EN standards for use as part of a fall protection system. They create a connection between two anchoring points, such as connecting lanyards/self-retracting lifelines (SRLs) to anchors or connecting lanyards to harnesses. These carabiners have a minimum tensile strength of 5000 lbs. and a locking mechanism that prevents the carabiner from opening on its own

## Features / Design:-

- Material: Alloy Steel
- Screw Lock for extra safety
- Minimum Breaking Strength: 25 kN
- Finish Available: Silver/Golden Yellow Galavanized
- Net Weight: 170gm
- Conformity: EN 362:2004 Class B