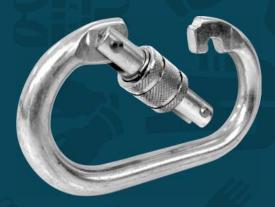

GRAVITECH OFFERS HIGH PERFORMANCE STEEL SCREW LOCKING KARABINER (GI-SK-01)

## **Description:**

Karabiners for fall protection meet EN standards for use as part of a fall protection system. They create a connection between two anchoring points, such as connecting lanyards/self-retracting lifelines (SRLs) to anchors or connecting lanyards to harnesses. These carabiners have a minimum tensile strength of 5000 lbs. and a locking mechanism that prevents the carabiner from opening on its own

## Features / Design:-

- Material: Alloy Steel
- Screw Lock for extra safety
- Minimum Breaking Strength: 25 kN
- Finish Available: Silver/Golden Yellow Galavanized
- Net Weight: 170gm
- Conformity: EN 362:2004 Class B