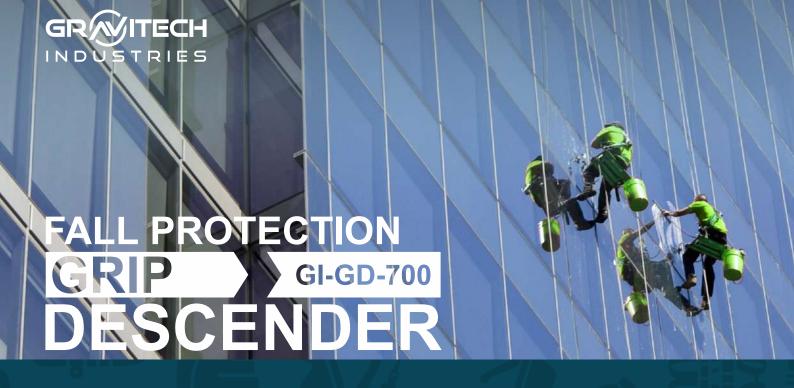

GRAVITECH OFFERS HIGH PERFORMANCE
GRIP DESCENDER (GI-GD-700) which can be used in various applications of the industry