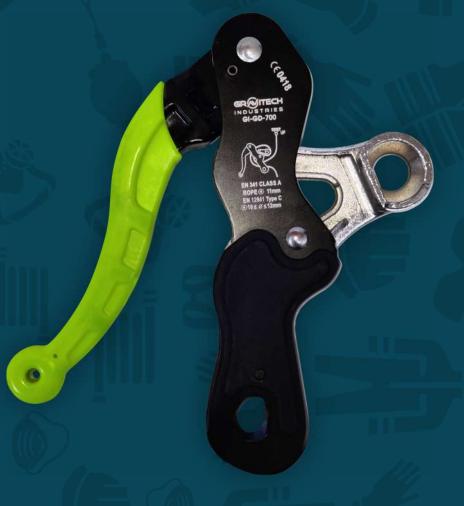

## Discover:-

- It is equipped with a unique self-braking system that initiates the brake as soon as the handle is released or clasped too tightly.
- Equipped with polymer-coated cover to protect the user from the heat generated during descent.

## AS PER EN 341 Class A Features / Design:-

- DIMENSION 190mm x 76mm x 25mm
- MATERIAL Aluminium Alloy
- TOTAL WEIGHT 340grm +- 10grm
- WORKING LOAD 1Person 150kgs (330lbs)
- SPEED 2.5mtr per second
- MAXIMUM DESCENT 250mtr
- CONSECUTIVE DESCENTS 25nos.