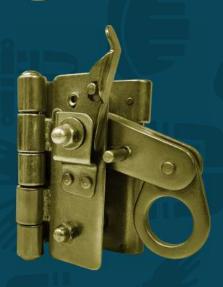

GRAVITECH Guided Openable Type FALL ARRESTER (GI-FA-01-A)

## **Description:**

Rope Grab Fall Arrester made of high strength galvanised steel. Working on unique Self Braking System which works on 14mm to 16mm 3 strand twisted rope. Moves along with the user climbing up or down and locks him in the case of a fall. Double Safety Opening System (Equipped with antigravity pin to prevent accidentally locking the fall arrestor in reverse direction)

## Features / Design:-

- Made of high strength galvanised steel
- Comes with anti gravity locking pin for extra safety of the user
- Open with two deliberate actions
- Sustain a force of 15KN/ 1500Kgf
- Confirms to EN 353-2-2002