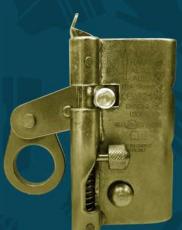

GRAVITECH Guided Openable Type FALL ARRESTER (GI-FA-01-A)

## **Description:**

Rope Grab Fall Arrester made of high strength galvanised steel. Working on unique Self Braking System which works on 14mm to 16mm 3 strand twisted rope. Moves along with the user climbing up or down and locks him in the case of a fall. Double Safety Opening System (Equipped with antigravity pin to prevent accidentally locking the fall arrestor in reverse direction)

## Features / Design:-

- Made of high strength galvanised steel
- Comes with anti gravity locking pin for extra safety of the user
- Open with two deliberate actions
- Sustain a force of 15KN/ 1500Kgf
- Confirms to EN 353-2-2002