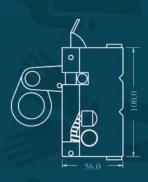

GRAVITECH Guided Openable Type FALL ARRESTER (GI-FA-01-A)

## **Description:**

Rope Grab Fall Arrester made of high strength galvanised steel. Working on unique Self Braking System which works on 14mm to 16mm 3 strand twisted rope. Moves along with the user climbing up or down and locks him in the case of a fall. Double Safety Opening System (Equipped with antigravity pin to prevent accidentally locking the fall arrestor in reverse direction)

## Features / Design:-

- Made of high strength galvanised steel
- Comes with anti gravity locking pin for extra safety of the user
- Open with two deliberate actions
- Sustain a force of 15KN/ 1500Kgf
- Confirms to EN 353-2-2002